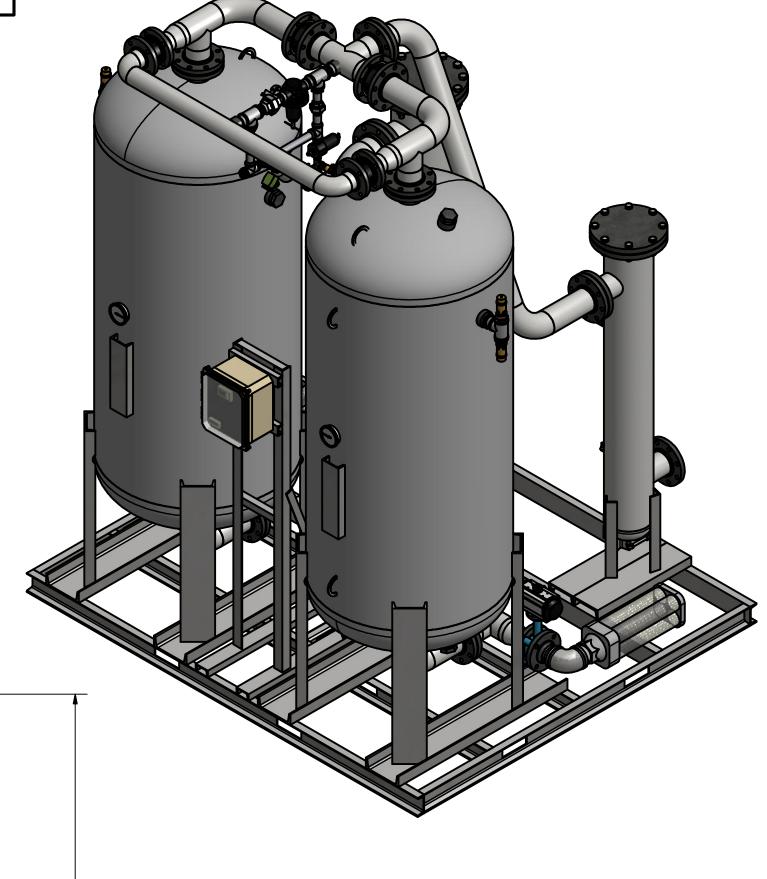

## HRL-3000-1 HEATLESS DESICCANT AIR DRYER **GENERAL ARRANGEMENT**

DRAWING NO. AT20-596

SHEET: 2 OF 2

TOLERANCES UNLESS OTHERWISE SPECIFIED:

FRACTIONS =  $\pm$  1/4 " ANGLES  $=\pm$  3°

> INCHES = $\pm$  1/2 " FINISH = 250

PARTS LIST

CHECK VALVE, PURGE

RELIEF VALVE, TANK

ZERO LOSS DRAIN

MUFFLER, EXHAUST

ANGLE BODY VALVE, REPRESS

PRESSURE GAUGE, PURGE CHECK VALVE, OUTLET

PRESSURE REGULATOR, PURGE

PARTICULATE FILTER, CONTROL DEW POINT MONITOR (OPTIONAL)

PRESSURE REGULATOR, CONTROL

PRESSURE GAUGE, CONTROL PRESSURE GAUGE, TANK BUTTERFLY VALVE, INLET COALESCER PRE-FILTER

BUTTERFLY VALVE, EXHAUST

PARTICULATE AFTER-FLTER

**PRELIMINARY** 

PRESSURE DIFFERENTIAL GAUGE, FILTER

DESCRIPTION

|        |                        |    |           | FRESSURE REC |
|--------|------------------------|----|-----------|--------------|
|        |                        | 4  | 1         | PRESSURE GAI |
|        |                        | 5  | 2         | CHECK VALVE, |
|        |                        | 6  | 1         | PARTICULATE  |
| (1)    |                        | 7  | 1         | DEW POINT M  |
| (2)    |                        | 8  | 4         | RELIEF VALVE |
| (3)(4) |                        | 9  | 1         | PRESSURE REC |
|        |                        | 10 | 1         | PRESSURE GA  |
| 5      |                        | 11 | 2         | PRESSURE GA  |
|        | (6)                    | 12 | 2         | BUTTERFLY VA |
|        |                        | 13 | 1         | COALESCER PR |
|        |                        | 14 | 1         | ZERO LOSS DE |
|        |                        | 15 | 2         | BUTTERFLY VA |
|        |                        | 16 | 2         | MUFFLER, EXH |
|        | (7)                    | 17 | 1         | PARTICULATE  |
|        |                        | 18 | 2         | PRESSURE DIF |
|        |                        | 19 | 3300 I BC | DESICCANT    |
|        |                        |    | ·         |              |
|        | 18 10 9<br>13 11<br>14 |    |           |              |