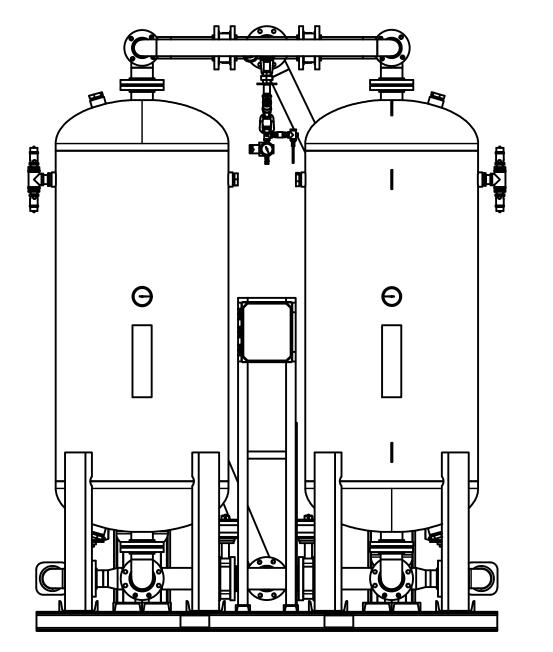

## HRL-3000-1 HEATLESS DESICCANT AIR DRYER **GENERAL ARRANGEMENT**

DRAWING NO. AT20-596

SHEET: 2 OF 2

TOLERANCES UNLESS OTHERWISE SPECIFIED:

FRACTIONS =  $\pm$  1/4 " ANGLES  $=\pm$  3°

> INCHES = $\pm$  1/2 " FINISH = 250

PARTS LIST

CHECK VALVE, PURGE

RELIEF VALVE, TANK

ZERO LOSS DRAIN

MUFFLER, EXHAUST

ANGLE BODY VALVE, REPRESS

PRESSURE GAUGE, PURGE CHECK VALVE, OUTLET

PRESSURE REGULATOR, PURGE

PARTICULATE FILTER, CONTROL DEW POINT MONITOR (OPTIONAL)

PRESSURE REGULATOR, CONTROL

PRESSURE GAUGE, CONTROL PRESSURE GAUGE, TANK BUTTERFLY VALVE, INLET COALESCER PRE-FILTER

BUTTERFLY VALVE, EXHAUST

PARTICULATE AFTER-FLTER

**PRELIMINARY** 

PRESSURE DIFFERENTIAL GAUGE, FILTER

DESCRIPTION

|        |                        |    |           | FRESSURE REC |
|--------|------------------------|----|-----------|--------------|
|        |                        | 4  | 1         | PRESSURE GAI |
|        |                        | 5  | 2         | CHECK VALVE, |
|        |                        | 6  | 1         | PARTICULATE  |
| (1)    |                        | 7  | 1         | DEW POINT M  |
| (2)    |                        | 8  | 4         | RELIEF VALVE |
| (3)(4) |                        | 9  | 1         | PRESSURE REC |
|        |                        | 10 | 1         | PRESSURE GA  |
| 5      |                        | 11 | 2         | PRESSURE GA  |
|        | (6)                    | 12 | 2         | BUTTERFLY VA |
|        |                        | 13 | 1         | COALESCER PR |
|        |                        | 14 | 1         | ZERO LOSS DE |
|        |                        | 15 | 2         | BUTTERFLY VA |
|        |                        | 16 | 2         | MUFFLER, EXH |
|        | (7)                    | 17 | 1         | PARTICULATE  |
|        |                        | 18 | 2         | PRESSURE DIF |
|        |                        | 19 | 3300 I BC | DESICCANT    |
|        |                        |    | ·         |              |
|        | 18 10 9<br>13 11<br>14 |    |           |              |