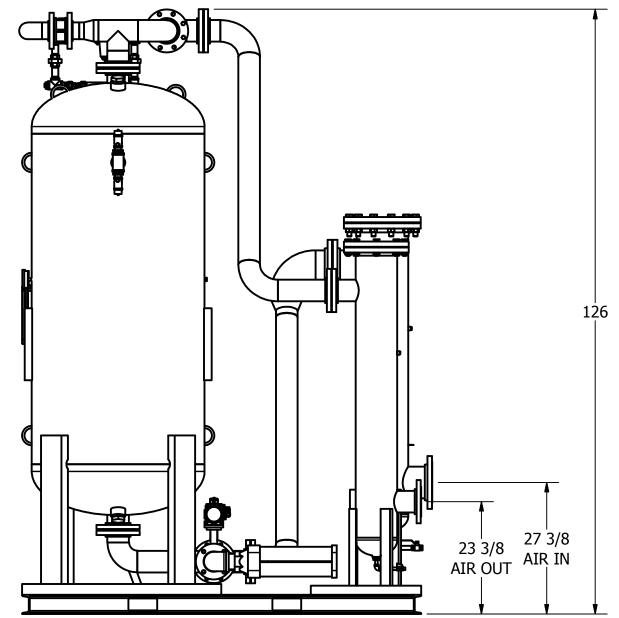

## HRL-3000-1 HEATLESS DESICCANT AIR DRYER **GENERAL ARRANGEMENT**

DRAWING NO. AT20-596

SHEET: 2 OF 2

TOLERANCES UNLESS OTHERWISE SPECIFIED:

FRACTIONS =  $\pm$  1/4 " ANGLES  $=\pm$  3°

> INCHES = $\pm$  1/2 " FINISH = 250

PARTS LIST

CHECK VALVE, PURGE

RELIEF VALVE, TANK

ZERO LOSS DRAIN

MUFFLER, EXHAUST

ANGLE BODY VALVE, REPRESS

PRESSURE GAUGE, PURGE CHECK VALVE, OUTLET

PRESSURE REGULATOR, PURGE

PARTICULATE FILTER, CONTROL DEW POINT MONITOR (OPTIONAL)

PRESSURE REGULATOR, CONTROL

PRESSURE GAUGE, CONTROL PRESSURE GAUGE, TANK BUTTERFLY VALVE, INLET COALESCER PRE-FILTER

BUTTERFLY VALVE, EXHAUST

PARTICULATE AFTER-FLTER

**PRELIMINARY** 

PRESSURE DIFFERENTIAL GAUGE, FILTER

DESCRIPTION

|        |                        |    |           | FRESSURE REC |
|--------|------------------------|----|-----------|--------------|
|        |                        | 4  | 1         | PRESSURE GAI |
|        |                        | 5  | 2         | CHECK VALVE, |
|        |                        | 6  | 1         | PARTICULATE  |
| (1)    |                        | 7  | 1         | DEW POINT M  |
| (2)    |                        | 8  | 4         | RELIEF VALVE |
| (3)(4) |                        | 9  | 1         | PRESSURE REC |
|        |                        | 10 | 1         | PRESSURE GA  |
| 5      |                        | 11 | 2         | PRESSURE GA  |
|        | (6)                    | 12 | 2         | BUTTERFLY VA |
|        |                        | 13 | 1         | COALESCER PR |
|        |                        | 14 | 1         | ZERO LOSS DE |
|        |                        | 15 | 2         | BUTTERFLY VA |
|        |                        | 16 | 2         | MUFFLER, EXH |
|        | (7)                    | 17 | 1         | PARTICULATE  |
|        |                        | 18 | 2         | PRESSURE DIF |
|        |                        | 19 | 3300 I BC | DESICCANT    |
|        |                        |    | ·         |              |
|        | 18 10 9<br>13 11<br>14 |    |           |              |