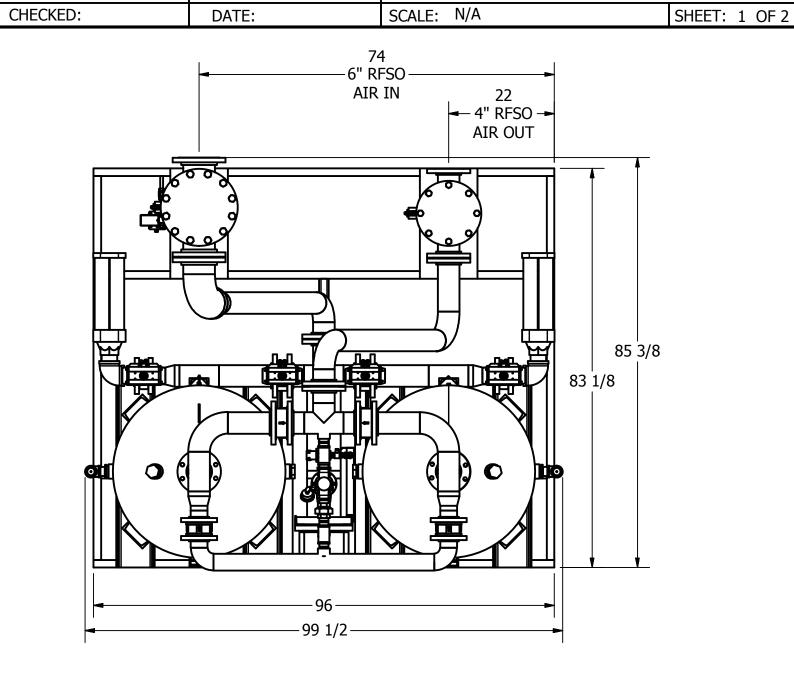

## HRL-3000-1 HEATLESS DESICCANT AIR DRYER **GENERAL ARRANGEMENT**

AT20-596

REV.

FRACTIONS =± 1/4 "

**TOLERANCES UNLESS** 

OTHERWISE SPECIFIED:

ANGLES  $=\pm$  3° INCHES = $\pm$  1/2 "

FINISH = 250

PARTS LIST

CHECK VALVE, PURGE

RELIEF VALVE, TANK

ZERO LOSS DRAIN

MUFFLER, EXHAUST

ANGLE BODY VALVE, REPRESS

PRESSURE GAUGE, PURGE CHECK VALVE, OUTLET

PRESSURE REGULATOR, PURGE

PARTICULATE FILTER, CONTROL DEW POINT MONITOR (OPTIONAL)

PRESSURE REGULATOR, CONTROL

PRESSURE GAUGE, CONTROL PRESSURE GAUGE, TANK BUTTERFLY VALVE, INLET COALESCER PRE-FILTER

BUTTERFLY VALVE, EXHAUST

PARTICULATE AFTER-FLTER

**PRELIMINARY** 

PRESSURE DIFFERENTIAL GAUGE, FILTER

DESCRIPTION

|        |                        |    |           | FRESSURE REC |
|--------|------------------------|----|-----------|--------------|
|        |                        | 4  | 1         | PRESSURE GAI |
|        |                        | 5  | 2         | CHECK VALVE, |
|        |                        | 6  | 1         | PARTICULATE  |
| (1)    |                        | 7  | 1         | DEW POINT M  |
| (2)    |                        | 8  | 4         | RELIEF VALVE |
| (3)(4) |                        | 9  | 1         | PRESSURE REC |
|        |                        | 10 | 1         | PRESSURE GA  |
| 5      |                        | 11 | 2         | PRESSURE GA  |
|        | (6)                    | 12 | 2         | BUTTERFLY VA |
|        |                        | 13 | 1         | COALESCER PR |
|        |                        | 14 | 1         | ZERO LOSS DE |
|        |                        | 15 | 2         | BUTTERFLY VA |
|        |                        | 16 | 2         | MUFFLER, EXH |
|        | (7)                    | 17 | 1         | PARTICULATE  |
|        |                        | 18 | 2         | PRESSURE DIF |
|        |                        | 19 | 3300 I BC | DESICCANT    |
|        |                        |    | ·         |              |
|        | 18 10 9<br>13 11<br>14 |    |           |              |